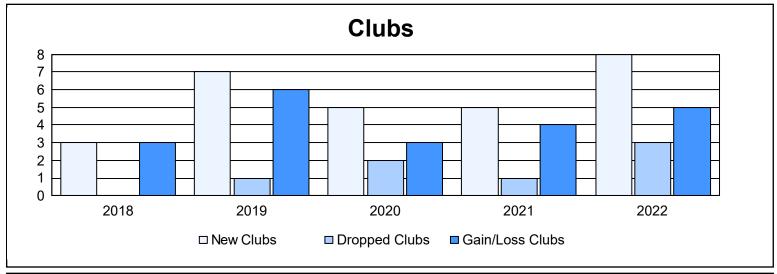

| Year      | New<br>Clubs | Dropped<br>Clubs | Gain/<br>Loss<br>Clubs | New<br>Members | Charter<br>Members | Reinstate<br>Members | Transfer<br>Members | Total<br>Member<br>Added | Total<br>Members<br>Dropped | Gain/<br>Loss<br>Members |
|-----------|--------------|------------------|------------------------|----------------|--------------------|----------------------|---------------------|--------------------------|-----------------------------|--------------------------|
| 2017-2018 | 3            | 0                | 3                      | 301            | 91                 | 15                   | 23                  | 430                      | 392                         | 38                       |
| 2018-2019 | 7            | 1                | 6                      | 328            | 186                | 10                   | 10                  | 534                      | 413                         | 121                      |
| 2019-2020 | 5            | 2                | 3                      | 235            | 97                 | 13                   | 28                  | 373                      | 414                         | -41                      |
| 2020-2021 | 5            | 1                | 4                      | 317            | 112                | 19                   | 20                  | 468                      | 420                         | 48                       |
| 2021-2022 | 8            | 3                | 5                      | 342            | 227                | 11                   | 23                  | 603                      | 527                         | 76                       |
| Average   | 6            | 1                | 4                      | 305            | 143                | 14                   | 21                  | 482                      | 433                         | 48                       |